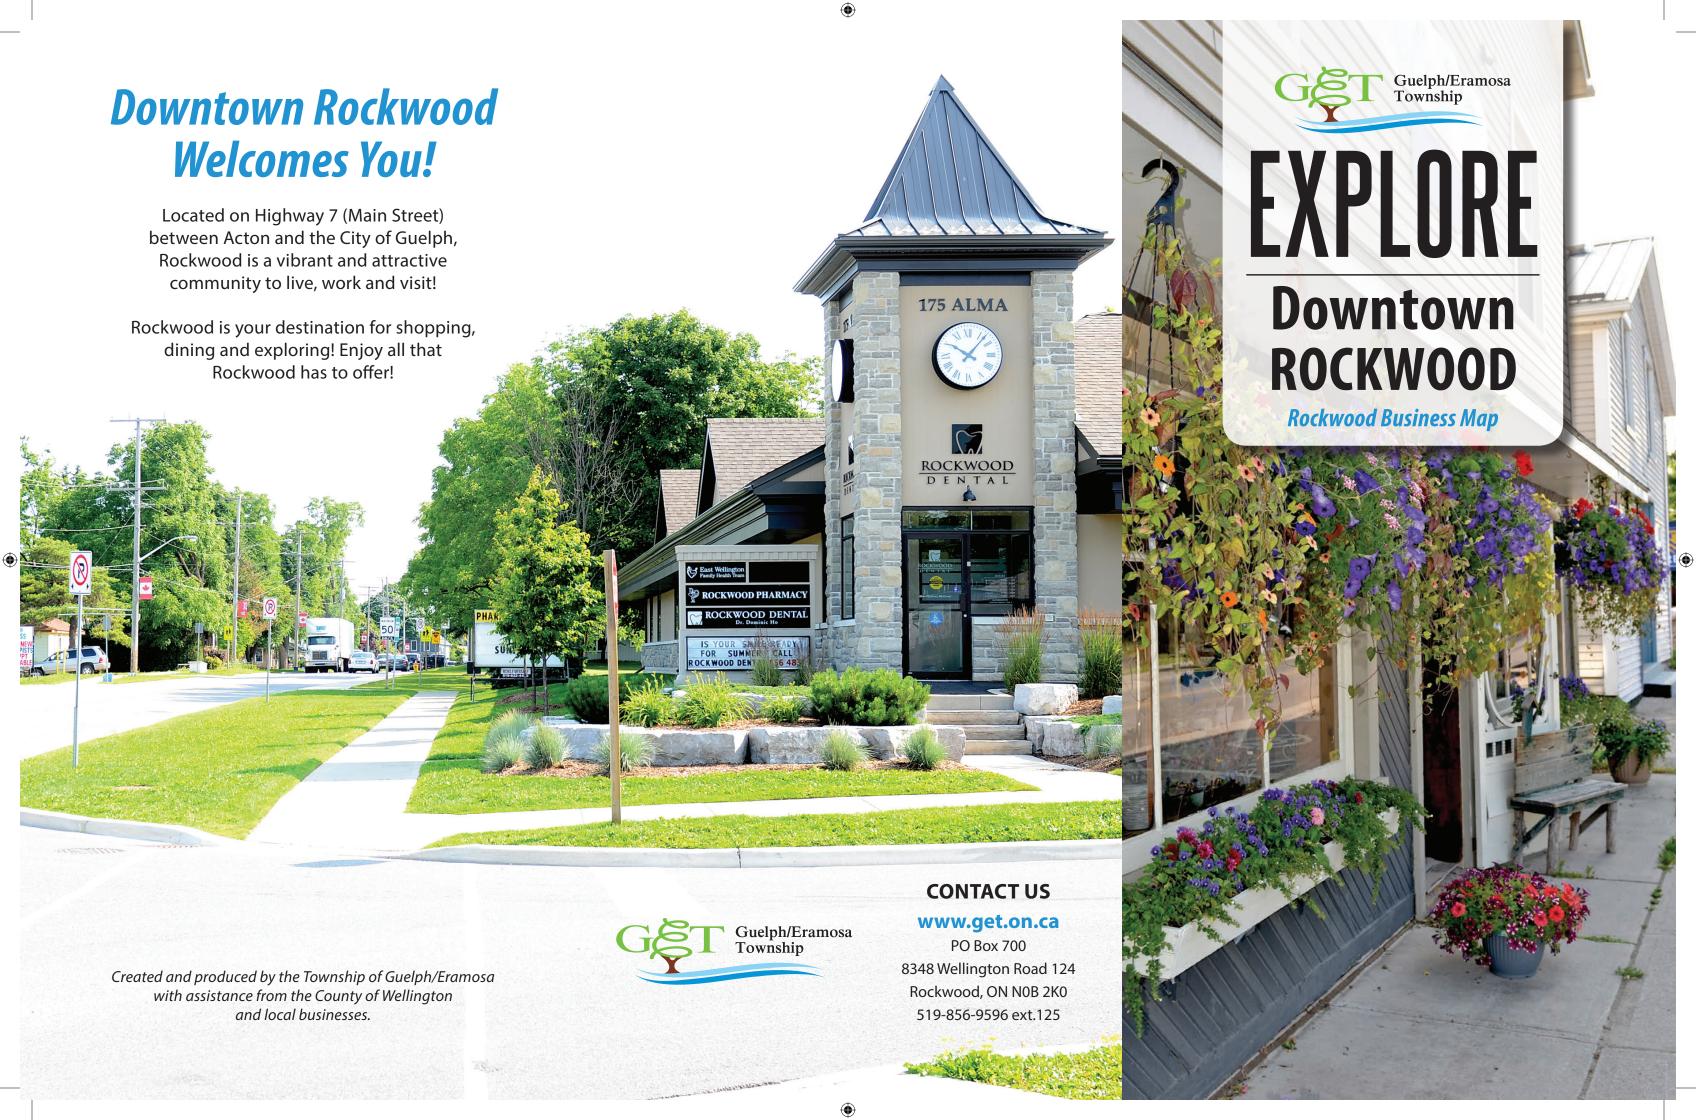

## **EXPLORE** Downtown ROCKWOOD

## **CONTACT US** @ **WWW.GET.ON.CA**

Township of Guelph/Eramosa, 8348 Wellington Road 124 P.O. Box 700, Rockwood, ON NOB 2KO, 519.856.9596 Ext 125

Revised Version, Current as of May 20, 2019.

- Petro-Canada (Country Style Inside) 295 Alma St
- Bistro Barolo 295 Alma St