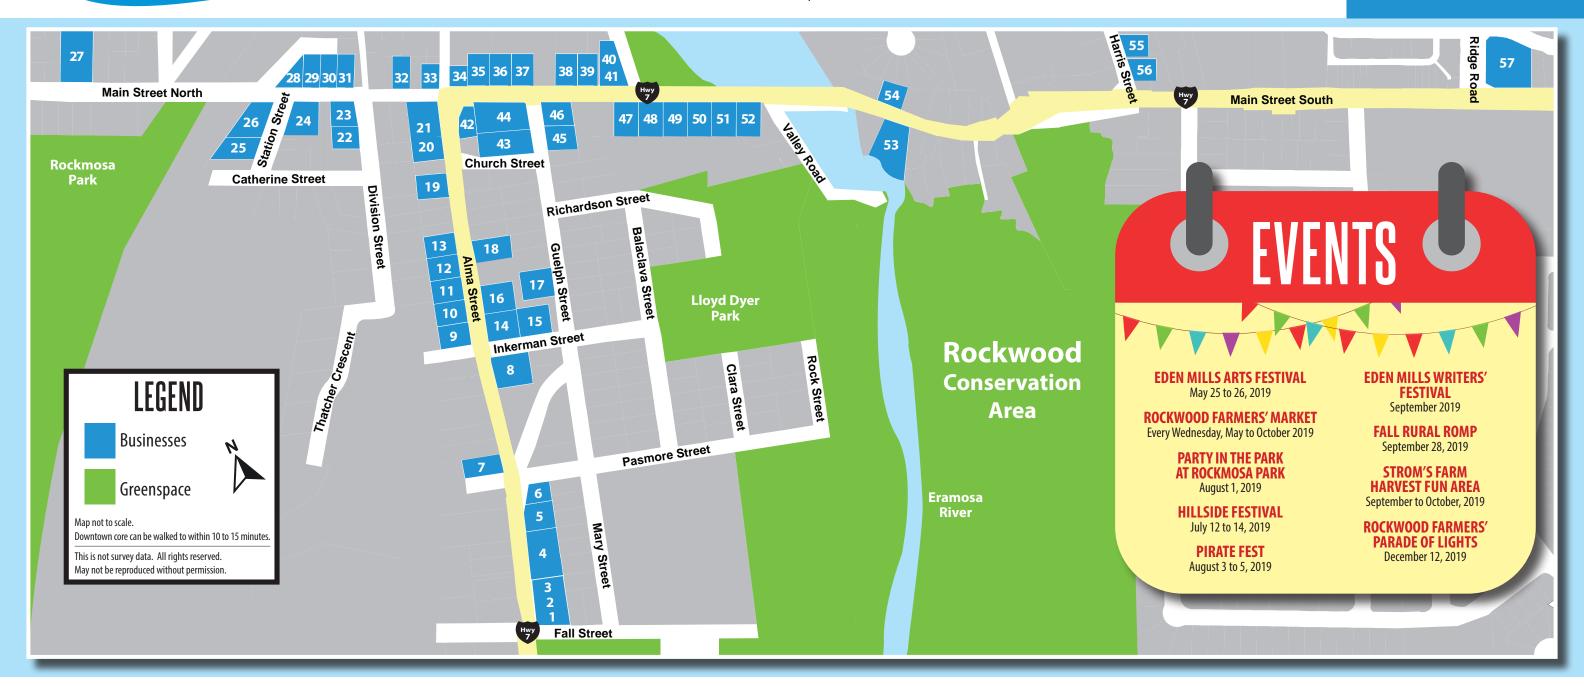

**(** 

- **Little Caesars** 295 Alma St
- **Rockwood Home Hardware** 273 Alma St
- Fisherman's Landing
- 261 Alma St, Unit 1 **Couture Hair Design**
- 139 Pasmore St Rockwood Esso 248 Alma St

- Foodland (LCBO + Beer Store Inside)
- **Alma St Animal Hospital** 178 Alma St, Unit 8
- New Orleans Pizza
  178 Alma St
- Pamper Me Pet 11 and Food Supplies 178 Alma St
- 12 Cory Young The Co-operators 178 Alma St.
- **13** Rockwood PhysioFitness 178 Alma St

- **14** Rockwood Dental Care 175D Alma St
- **15** Rockwood Pharmacy 175 Alma St
- **East Wellington** Family Health Team
- 16 175 Alma St NOT a walk-in-Registered Patients
- 17 Canada Post- Postal Outlet 178 Guelph St
- Dr. Thadshika **18** Parthipan Optometrist 147 Alma St

- 19 All in a Basket 132 Alma St
- **Rockwood Family Wellness** 20 Centre 118 Alma St
- 21 Canada 4-H Ontario 111 Main St N
- **Clair de Lune Quilting** 108 Division St. Unit #6
- 23 Shags to Riches 108 Division St
- **24** D.A.Ds Dean's Auto Detailing 159 Main St N
- 25 T & A Automotive 108 Station St

- **26** Fat Cat Dog & Car Wash 135 Main St N
- 27 Sacred Heart Parish 232 Main St N
- 28 Whistle Stop 154 Main St N
- 29 Chompin At The Bit Bar & Grille 148 Main St N
- **30** Pepe's Purple Pig Pizzeria 142 Main St N
  - Black & Wood LLP **Barristers & Solicitors Rockwood Music Academy** 138 Main St N

- **32** Royal Bank of Canada 118 Main Street
- 33 ReMax 106 Main St N
- 34 Saunders Bakery 104 Main St S
- Royal LePage 118 Main St
- 36 Mark Griffiths Photo Gallery 118 Main St. S
- 37 The Enchanted Pearl 120 Main Street S
- 38 Offering Before & After School Daycare 126 Main St S

- Teressa Gibson Smye 39 Massage Therapist 136 Main St S
- 40 River's Edge Gift Shop & Bouquet 160 Main St S
- 41 Chess Office Equipment 160 Main St S
- 42 Jim's Repair Shop 105 Alma St
- 43 St. John's Anglican Church 262 Main St S
- 44 St. John's Parish Hall 112 Main Street

- **Gilbert MacIntyre &** 45 Son Funeral Home 117 Guelph St
- 46 Leather Furniture by Rumours 101 Guelph St.
- 47 Goodfellows Field to Fork 155 Main St S
- 48 Tithorea 161 Main St.
- **49 Rockwood Veterinary Clinic** 179 Main St S
- 50 **Eramusa ....** 185 Main St S **Eramosa River Café**
- 51 Lemongrass Spa 185 Main St S

- Rockwood Town Hall/ 52 Rockwood Nursery School 191 Main St S
- Rockwood Presbyterian Church 262 Main St S
- **54** Heaven on 7 Bistro & Pub 262 Main St S
- **Rockwood United Church** 119 Harris Street
- East Wellington Community Services New 2 You Store 107 Harris Street
- 57 Ridge Square Dental 167 Jolliffe Ave., Unit 6 & 7